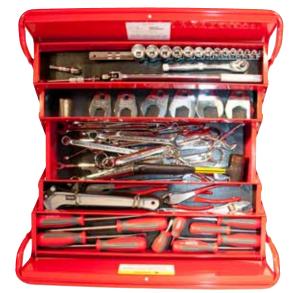

# STANDARD 47 FT. MLB TOOL KIT

The 47MLB STD tool kit is designed specifically for the support of the 47' motor life boat. The 47' motor life boats have a beam of 14 feet, and draw 4.5 feet of water. Their displacement is 20 tons at full load and they have a compliment of 4. The 47' MLB can accommodate up to 5 additional passengers/survivors. They have a top speed of 25 knots, and a cruising speed of 20 knots. Their maximum cruising range is 200 nautical miles. They have a 100-ton towing capacity.

- Designed for 47Ft. Motor Life Boat
- Includes Sockets, Crowsfeet, Screwdrivers, and other tools
- Foam Drawers for Rapid Inventory and FOD Prevention