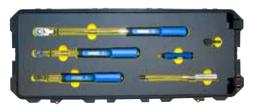

### TORQUE WRENCH TOOL KIT

The Kipper Torque Wrench kit was desinged to handle a wide array of Torque Specific needs for the USCG. The kit consists of state of the art electronic torque wrenches with 1/4", 3/8" and 1/2" drive sizes along with a torque screwdriver.

○ Rapid Inventory Foam for FOD Prevention

P/N:KIT T-WRENCH NSN 5180-01-591-9835