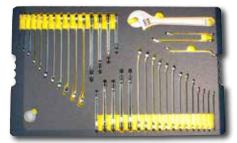

# ON BOARD 47 FT. MLB TOOL KIT

The Kipper 47MLB OB kit is designed for On-Board support for the 47' motor life boat while on missions. This kit includes Sockets, Pull Bars, Ratchets, Open Boxed End Wrenches, Screwdrivers, Hammer, Cutters, and Other Tools to conform to NSN 5180-01-591-9899.

 Designed for 47Ft. Motor Life Boat Includes Sockets, Crowsfeet, Screwdrivers, and other tools

P/N: KIT 47MLB OB NSN 5180-01-591-9899

1.0